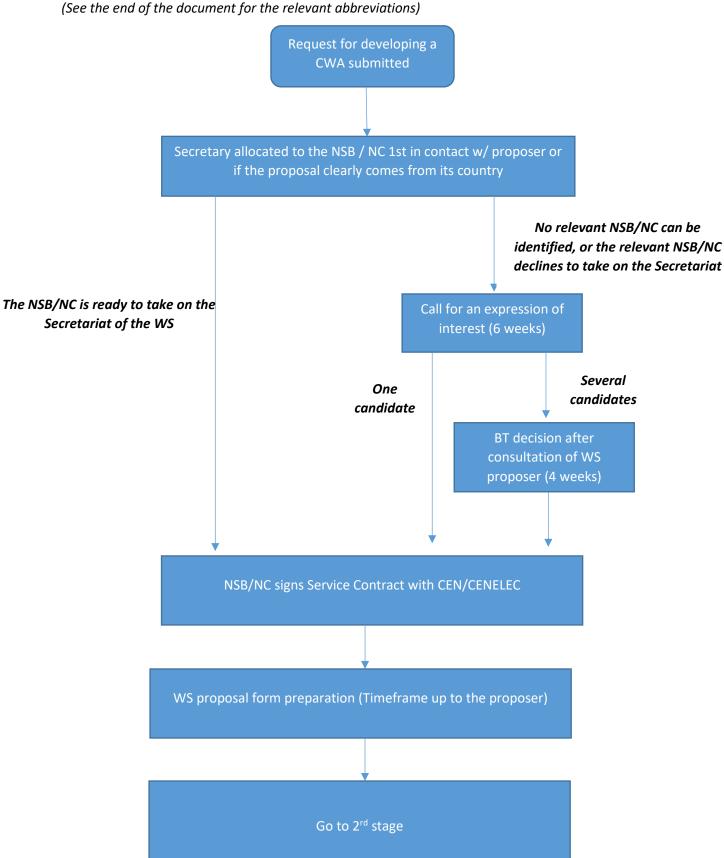

#### Process for the launch of a new CEN/CENELEC Workshop

#### 1<sup>st</sup> stage – Setting the secretariat



### Process for the launch of a new CWA - 2<sup>nd</sup> stage - Proposal Form

NB: all the questions below have to be addressed in the proposal form and answered all at the same time. Even if there are several aspects that would justify a BT consultation according to the chart, there will still be only one BT consultation.



## Process for the launch of a new CWA – 3<sup>rd</sup> stage – Consultation



# **Abbreviations**

| ВТ  | Technical Board (of CEN and/or CENELEC) |
|-----|-----------------------------------------|
| CWA | CEN/CENELEC Workshop Agreement          |
| EN  | European Standard                       |
| HD  | Harmonization Document                  |
| NC  | National Committee (in CENELEC)         |
| NSB | National Standardization Body (in CEN)  |
| TC  | Technical