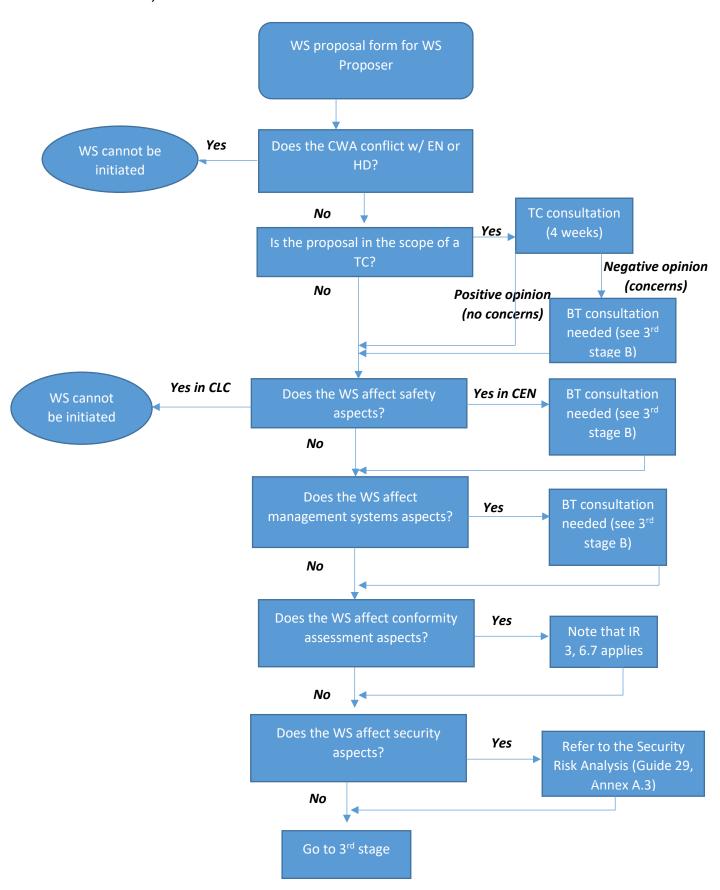

### Process for the launch of a new CWA - 2<sup>nd</sup> stage - Proposal Form

NB: all the questions below have to be addressed in the proposal form and answered all at the same time. Even if there are several aspects that would justify a BT consultation according to the chart, there will still be only one BT consultation.