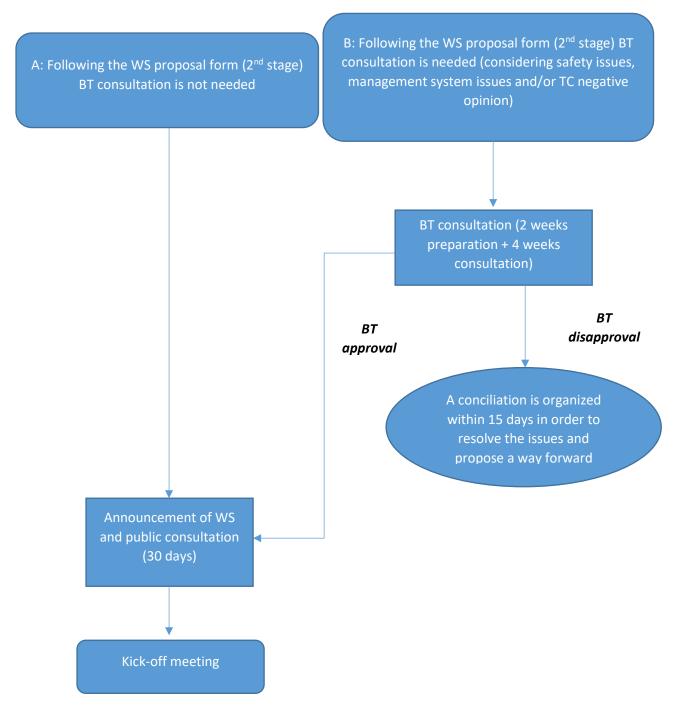

#### Process for the launch of a new CEN/CENELEC Workshop

#### 1<sup>st</sup> stage – Setting the secretariat



### Process for the launch of a new CWA - 2<sup>nd</sup> stage - Proposal Form

NB: all the questions below have to be addressed in the proposal form and answered all at the same time. Even if there are several aspects that would justify a BT consultation according to the chart, there will still be only one BT consultation.



## Process for the launch of a new CWA – 3<sup>rd</sup> stage – Consultation



# **Abbreviations**

| ВТ  | Technical Board (of CEN and/or CENELEC) |
|-----|-----------------------------------------|
| CWA | CEN/CENELEC Workshop Agreement          |
| EN  | European Standard                       |
| HD  | Harmonization Document                  |
| NC  | National Committee (in CENELEC)         |
| NSB | National Standardization Body (in CEN)  |
| TC  | Technical Committee                     |
| WS  | Workshop                                |